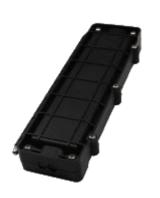

## FTTH Compact Closure HTSC-F01

## **Features**

- Compact design for FTTH application.
- Hinged structure
- Sheath retention & central strength member fasten system included.
- Ribbed closure construction and lightweight plastic provides strength and resistance to chemical and U.V attack
- Installation and reentry with a minimum of tools
- All hardware are included
- RoHS compliance

## **Specifications:**

| Model<br>No. | Number of entry<br>/exit ports            | Spliced fiber storage capacity (single fusion) | Material | Protection<br>Class | Dimensions<br>LxWxH(mm) |
|--------------|-------------------------------------------|------------------------------------------------|----------|---------------------|-------------------------|
| HTSC-Fo1     | 4 ports: each port for max diameter 10mm. | 12 Splices                                     | MPP      | IP 68               | 300x107x38              |