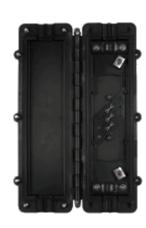

## FTTH Compact Closure HTSC-F01

## **Features**

- Compact design for FTTH application.
- Hinged structure
- Sheath retention & central strength member fasten system included.
- Ribbed closure construction and lightweight plastic provides strength and resistance to chemical and U.V attack
- Installation and reentry with a minimum of tools
- All hardware are included
- RoHS compliance

## **Specifications:**

| Model<br>No. | Number of entry<br>/exit ports            | Spliced fiber storage capacity (single fusion) | Material | Protection<br>Class | Dimensions<br>LxWxH(mm) |
|--------------|-------------------------------------------|------------------------------------------------|----------|---------------------|-------------------------|
| HTSC-Fo1     | 4 ports: each port for max diameter 10mm. | 12 Splices                                     | MPP      | IP 68               | 300x107x38              |