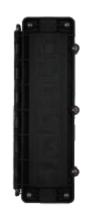

## FTTH Compact Closure HTSC-F01

## **Features**

- Compact design for FTTH application.
- Hinged structure
- Sheath retention & central strength member fasten system included.
- Ribbed closure construction and lightweight plastic provides strength and resistance to chemical and U.V attack
- Installation and reentry with a minimum of tools
- All hardware are included
- RoHS compliance

## **Specifications:**

| Model<br>No. | Number of entry<br>/exit ports            | Spliced fiber storage capacity (single fusion) | Material | Protection<br>Class | Dimensions<br>LxWxH(mm) |
|--------------|-------------------------------------------|------------------------------------------------|----------|---------------------|-------------------------|
| HTSC-Fo1     | 4 ports: each port for max diameter 10mm. | 12 Splices                                     | MPP      | IP 68               | 300x107x38              |